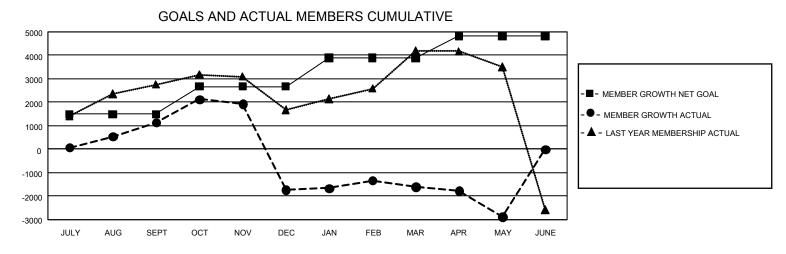

## GAT MONTHLY MEMBERSHIP PROGRESS REPORT

GMT Constitutional Area 6 - I, Group J

REPORT DOES NOT INCLUDE CLUBS IN UNDISTRICTED AREAS.

| Clubs                 |               |           |               | Members               |                         |                         |                                                    |
|-----------------------|---------------|-----------|---------------|-----------------------|-------------------------|-------------------------|----------------------------------------------------|
| RESULTS FOR 2023-2024 |               |           |               | RESULTS FOR 2023-2024 |                         |                         |                                                    |
| QUARTER               | NEW CLUB GOAL | NEW CLUBS | DROPPED CLUBS | QUARTER               | MBER GROWTH NET<br>GOAL | MEMBER GROWTH<br>ACTUAL | DROPPED MEMBERS<br>ACTUAL (including<br>transfers) |
| JULY/AUG/SEPT         | - 147         | 73        | 46            | JULY/AUG/SEPT         | 1485                    | 5,463                   | 3,830                                              |
| OCT/NOV/DEC           | 9             | 14        | 73            | OCT/NOV/DEC           | 1190                    | 3,151                   | 4,913                                              |
| JAN/FEB/MAR           | 123           | 10        | 17            | JAN/FEB/MAR           | 1214                    | 1,744                   | 1,254                                              |
| APR/MAY/JUNE          | 57            | 10        | 5             | APR/MAY/JUNE          | 926                     | 882                     | 1,925                                              |