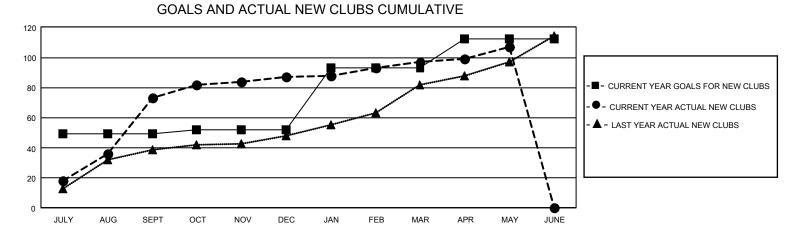

## GAT MONTHLY MEMBERSHIP PROGRESS REPORT

GMT Constitutional Area 6 - I, Group J

REPORT DOES NOT INCLUDE CLUBS IN UNDISTRICTED AREAS.

| Clubs                 |               |           |               | Members               |                         |                         |                                                    |
|-----------------------|---------------|-----------|---------------|-----------------------|-------------------------|-------------------------|----------------------------------------------------|
| RESULTS FOR 2023-2024 |               |           |               | RESULTS FOR 2023-2024 |                         |                         |                                                    |
| QUARTER               | NEW CLUB GOAL | NEW CLUBS | DROPPED CLUBS | QUARTER               | MBER GROWTH NET<br>GOAL | MEMBER GROWTH<br>ACTUAL | DROPPED MEMBERS<br>ACTUAL (including<br>transfers) |
| JULY/AUG/SEPT         | - 147         | 73        | 46            | JULY/AUG/SEPT         | 1485                    | 5,463                   | 3,830                                              |
| OCT/NOV/DEC           | 9             | 14        | 73            | OCT/NOV/DEC           | 1190                    | 3,151                   | 4,913                                              |
| JAN/FEB/MAR           | 123           | 10        | 17            | JAN/FEB/MAR           | 1214                    | 1,744                   | 1,254                                              |
| APR/MAY/JUNE          | 57            | 10        | 5             | APR/MAY/JUNE          | 926                     | 882                     | 1,925                                              |